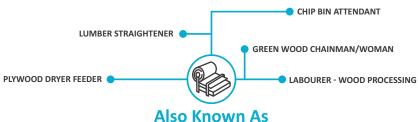

# Labourers in Wood, Pulp and Paper Processing

Carry out a variety of general labour and routine wood processing activities and assist pulp mill and papermaking machine operators.

Job Openings (10 years) 276

### **Silviculture and Forestry Workers**

Perform duties related to reforestation and to the management, improvement and conservation of forest lands.

TIMBER TREATING TANK OPERATOR | VENEER DRYER TENDER | VENEER LATHE OPERATOR | WAFERBOAR NER | GREEN WOOD CHAINMAN/WOMAN | GRINDER FEEDER | LUMBER STRAIGHTENER | PLYWOOD DRY FELLER FORWARDER OPERATOR | GRAPPLE OPERATOR | LINEHORSE OPERATOR | LOAD asher operator | Steel Spar Operator | Treelength Forwarder operator | Yarder operator MPER | CLEARING SAW OPERATOR | FOREST FIREFIGHTER | FORESTRY CREW WORKER | PIECEWORKER SAW OPERATOR | EDGERMAN/WOMAN | HEAD SAWYER | LOG CUT-OFF OPERATOR | PLANER OPERATOR OR | LUMBER KILN OPERATOR | PARTICLEBOARD LINE OPERATOR | PLYWOOD PANEL ASSEMBLER PERATOR | WOOD TREATER | BEATER OPERATOR HELPER | CHIP BIN ATTENDANT RATOR | LOG PROCESSOR OPERATOR | RIGGING SUNGER | SHORTWOO MENT OPERATOR I SILVICULTURE WORKER | THINNING SAW OPERATOR R | SHAKE SPLITTER | TRIMMERMAN/WOMAN | BARKER OPERATOR | CHIPPER PERATOR | VENEER DRYER TENDER | VENEER LATHE OPERATOR | WAFERBOARD MAN/WOMAN | GRINDER FEEDER | LUMBER STRAIGHTENER | PLYW