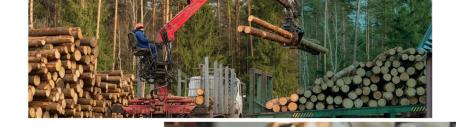

### **Forestry Machinery Operators**

Use various heavy machinery and equipment to harvest and process trees at logging sites.

Job Openings (10 years)

Average Full-time Salary \$61,000