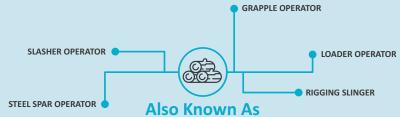

### **Silviculture and Forestry Workers**

Perform duties related to reforestation and to the management, improvement and conservation of forest lands.

TIMBER TREATING TANK OPERATOR | VENEER DRYER TENDER | VENEER LATHE OPERATOR | WAFERBOAR NER | GREEN WOOD CHAINMAN/WOMAN | GRINDER FEEDER | LUMBER STRAIGHTENER | PLYWOOD DRY FELLER FORWARDER OPERATOR | GRAPPLE OPERATOR | LINEHORSE OPERATOR | LOAD asher operator | Steel Spar Operator | Treelength Forwarder operator | Yarder operator MPER | CLEARING SAW OPERATOR | FOREST FIREFIGHTER | FORESTRY CREW WORKER | PIECEWORKER SAW OPERATOR | EDGERMAN/WOMAN | HEAD SAWYER | LOG CUT-OFF OPERATOR | PLANER OPERATOR OR | LUMBER KILN OPERATOR | PARTICLEBOARD LINE OPERATOR | PLYWOOD PANEL ASSEMBLER PERATOR | WOOD TREATER | BEATER OPERATOR HELPER | CHIP BIN ATTENDANT RATOR | LOG PROCESSOR OPERATOR | RIGGING SUNGER | SHORTWOO MENT OPERATOR I SILVICULTURE WORKER | THINNING SAW OPERATOR R | SHAKE SPLITTER | TRIMMERMAN/WOMAN | BARKER OPERATOR | CHIPPER PERATOR | VENEER DRYER TENDER | VENEER LATHE OPERATOR | WAFERBOARD MAN/WOMAN | GRINDER FEEDER | LUMBER STRAIGHTENER | PLYW