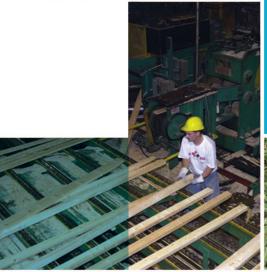

#### **Sawmill Machine Operators**

Operate automated lumbermill equipment to saw timber logs into rough lumber, and to saw, trim and plane rough lumber into finished lumber.