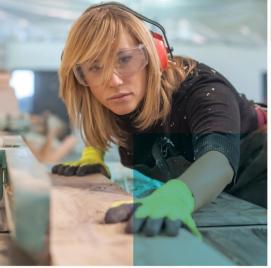

#### **Woodworking Machine Operators**

Set up, program and operate woodworking machines to fabricate or repair wooden parts for furniture, fixtures or other wood products.