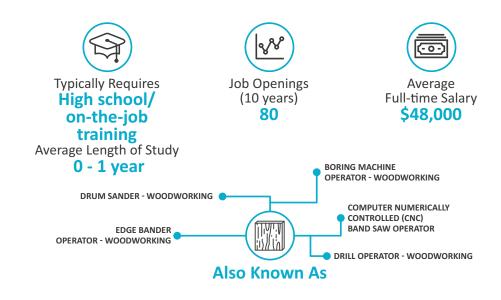

#### **Woodworking Machine Operators**

Set up, program and operate woodworking machines to fabricate or repair wooden parts for furniture, fixtures or other wood products.