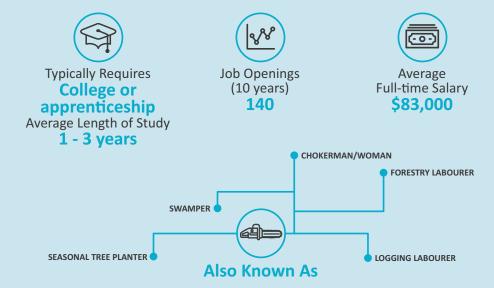

### **Forestry Machinery Operators**

Use various heavy machinery and equipment to harvest and process trees at logging sites.

Job Openings (10 years)

Average Full-time Salary \$61,000