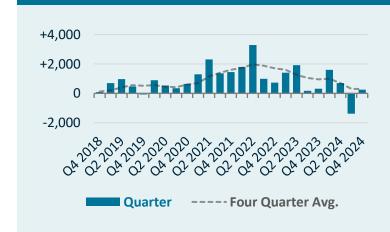

## **Sources of Change**

|                               | Quarter | Last Four<br>Quarters |
|-------------------------------|---------|-----------------------|
| Births                        | 1,577   | 6,343                 |
| Deaths                        | 2,567*  | 9,652*                |
| Interprovincial (Net)         | 252     | 1,183                 |
| Immigration                   | 2,478   | 15,497                |
| Non-Permanent Residents (Net) | -101    | 1,483                 |
| Emigration (Net)              | 57      | 324                   |
| Total                         | +1,582  | +14,530               |