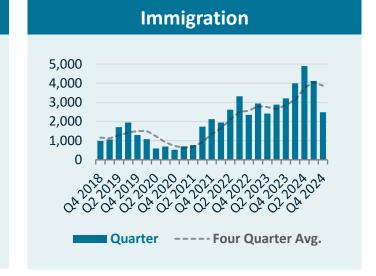

## **Sources of Change**

|                               | Quarter | Last Four<br>Quarters |
|-------------------------------|---------|-----------------------|
| Births                        | 1,577   | 6,343                 |
| Deaths                        | 2,567*  | 9,652*                |
| Interprovincial (Net)         | 252     | 1,183                 |
| Immigration                   | 2,478   | 15,497                |
| Non-Permanent Residents (Net) | -101    | 1,483                 |
| Emigration (Net)              | 57      | 324                   |
| Total                         | +1,582  | +14,530               |