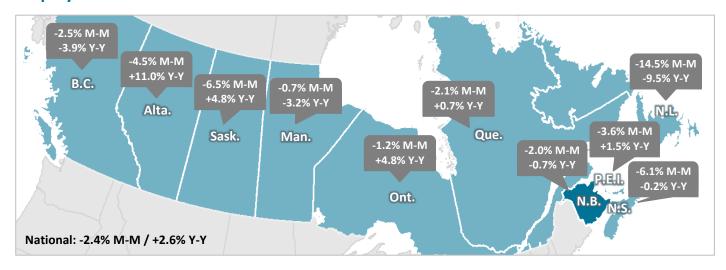

### **Employment**

44,900 in January 2025

**-900** (-2.0%) Month-over-Month (-2.4% Nationally)

-300 (-0.7%) Year-over-Year (+2.6% Nationally)