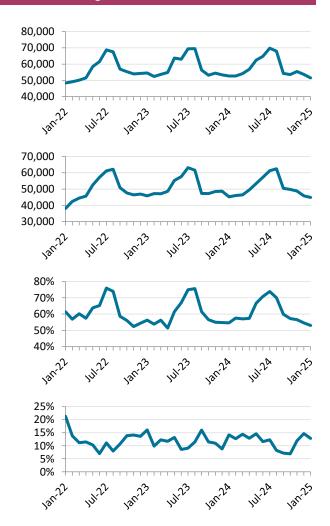

M-M = month over month. Y-Y = year over year. The dark grey lines in the charts above represents the linear trend line.

NBjobs.ca Page 1