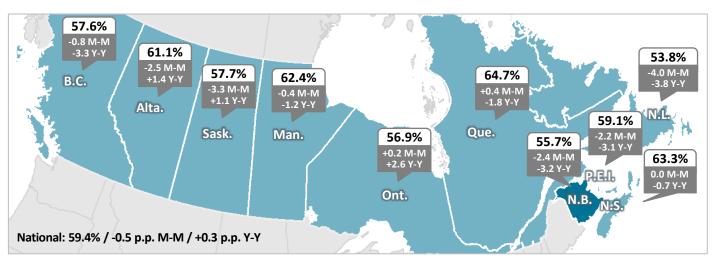

## **Full-Time Employment Rate**

53.0% in January 2025 (45.9% Nationally)

-1.6 p.p. Month-over-Month (-0.5 p.p. Nationally)

-1.6 p.p. Year-over-Year (+0.6 p.p. Nationally)