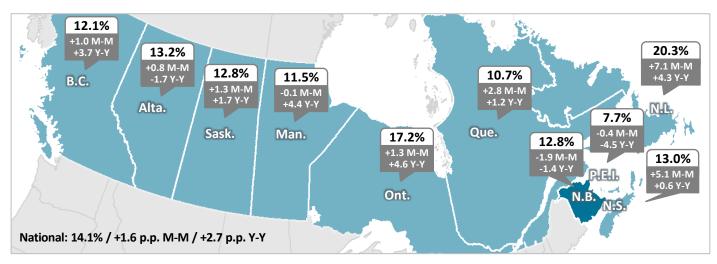

# **Unemployment Rate**

**12.8%** in January 2025 (14.1% Nationally)

-1.9 p.p. Month-over-Month (+1.6 p.p. Nationally)

-1.4 p.p. Year-over-Year (+2.7 p.p. Nationally)