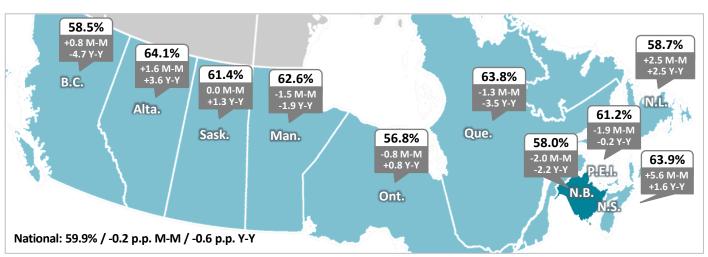

#### Labour Force Characteristics - Seasonally Adjusted (Ages 15+)

|                        | Dec-23 | Nov-24 | Dec-24 | M-M Change |        | Y-Y Change |        |
|------------------------|--------|--------|--------|------------|--------|------------|--------|
| Working-Age Population | 90,300 | 96,100 | 96,300 | +200       | +0.2%  | +6,000     | +6.6%  |
| Labour Force           | 54,400 | 57,700 | 55,900 | -1,800     | -3.1%  | +1,500     | +2.8%  |
| Employment             | 49,700 | 50,700 | 47,800 | -2,900     | -5.7%  | -1,900     | -3.8%  |
| FT Employment          | 26,900 | 28,500 | 26,000 | -2,500     | -8.8%  | -900       | -3.3%  |
| PT Employment          | 22,800 | 22,300 | 21,800 | -500       | -2.2%  | -1,000     | -4.4%  |
| Unemployment           | 4,700  | 7,000  | 8,100  | +1,100     | +15.7% | +3,400     | +72.3% |
| Participation Rate (%) | 60.2%  | 60.0%  | 58.0%  | -2.0 (pp)  |        | -2.2 (pp)  |        |
| Employment Rate (%)    | 55.0%  | 52.8%  | 49.6%  | -3.2 (pp)  |        | -5.4 (pp)  |        |
| Unemployment Rate (%)  | 8.6%   | 12.1%  | 14.5%  | +2.4 (pp)  |        | +5.9 (pp)  |        |

# **Participation Rate**

NBjobs.ca Page 2