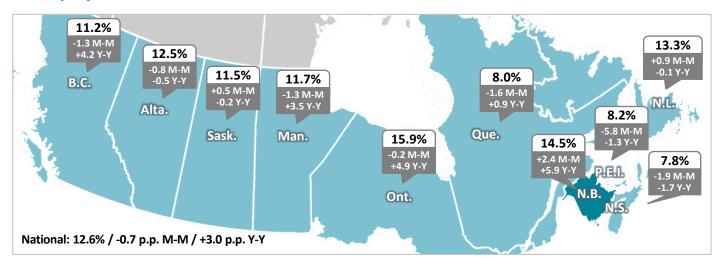

# **Unemployment Rate**

14.5% in December 2024 (12.6% Nationally)

+2.4 p.p. Month-over-Month (-0.7 p.p. Nationally)

+5.9 p.p. Year-over-Year (+3.0 p.p. Nationally)

## **Unemployment Rate**