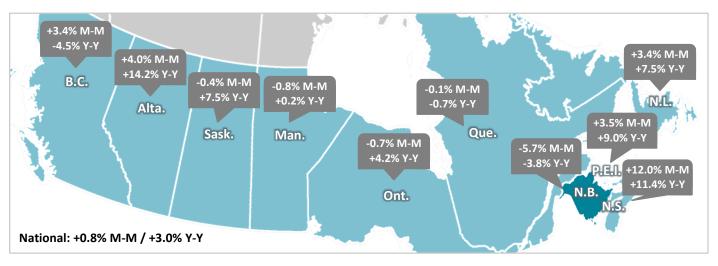

# **Employment**

47,800 in December 2024

-2,900 (-5.7%) Month-over-Month (+0.8% Nationally)

-1,900 (-3.8%) Year-over-Year (+3.0% Nationally)

# **Employment Growth**