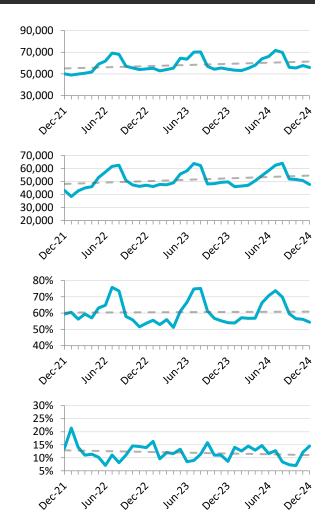

### YOUTH STATISTICS – UNADJUSTED FOR SEASONALITY

It is recommended to consider trends over the long-term

### **Labour Force**

**55,900** in December 2024

-1,800 (-3.1%) Month-over-Month (-0.0% Nationally)

+1,500 (+2.8%) Year-over-Year (+6.5% Nationally)

# **Employment**

47,800 in December 2024

-2,900 (-5.7%) Month-over-Month (+0.8% Nationally)

-1,900 (-3.8%) Year-over-Year (+3.0% Nationally)

### **Full-Time Employment Rate**

**54.4%** in December 2024 (46.5% Nationally)

-1.8 p.p. Month-over-Month (-0.1 p.p. Nationally)

+0.3 p.p. Year-over-Year (+0.7 p.p. Nationally)

# **Unemployment Rate**

14.5% in December 2024 (12.6% Nationally)

+2.4 p.p. Month-over-Month (-0.7 p.p. Nationally)

+5.9 p.p. Year-over-Year (+3.0 p.p. Nationally)

M-M = month over month. Y-Y = year over year. The dark grey lines in the charts above represents the linear trend line.