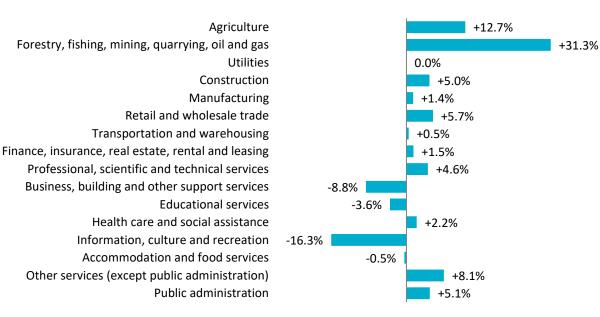

#### Year-over-Year % Change in Employment

## Employment by Sector – Seasonally Adjusted (New Brunswick, Ages 15+)

| Nov-23  | Oct-24                                                                                                                                                                | Nov-24                                                                                                                                                                                                               | M-M Change                                                                                                                                                                                                                                                                                                   |                                                                                                                                                                                                                                                                                                                                                              | Y-Y Change                                                                                                                                                                                                                                                                                                                                                                                                                                                                                       |                                                                                                                                                                                                                                                                                                                                                                                                                                                                                                                                                                                               |
|---------|-----------------------------------------------------------------------------------------------------------------------------------------------------------------------|----------------------------------------------------------------------------------------------------------------------------------------------------------------------------------------------------------------------|--------------------------------------------------------------------------------------------------------------------------------------------------------------------------------------------------------------------------------------------------------------------------------------------------------------|--------------------------------------------------------------------------------------------------------------------------------------------------------------------------------------------------------------------------------------------------------------------------------------------------------------------------------------------------------------|--------------------------------------------------------------------------------------------------------------------------------------------------------------------------------------------------------------------------------------------------------------------------------------------------------------------------------------------------------------------------------------------------------------------------------------------------------------------------------------------------|-----------------------------------------------------------------------------------------------------------------------------------------------------------------------------------------------------------------------------------------------------------------------------------------------------------------------------------------------------------------------------------------------------------------------------------------------------------------------------------------------------------------------------------------------------------------------------------------------|
| 77,100  | 80,500                                                                                                                                                                | 82,000                                                                                                                                                                                                               | +1,500                                                                                                                                                                                                                                                                                                       | +1.9%                                                                                                                                                                                                                                                                                                                                                        | +4,900                                                                                                                                                                                                                                                                                                                                                                                                                                                                                           | +6.4%                                                                                                                                                                                                                                                                                                                                                                                                                                                                                                                                                                                         |
| 5,500   | 5,800                                                                                                                                                                 | 6,200                                                                                                                                                                                                                | +400                                                                                                                                                                                                                                                                                                         | +6.9%                                                                                                                                                                                                                                                                                                                                                        | +700                                                                                                                                                                                                                                                                                                                                                                                                                                                                                             | +12.7%                                                                                                                                                                                                                                                                                                                                                                                                                                                                                                                                                                                        |
| 6,400   | 7,700                                                                                                                                                                 | 8,400                                                                                                                                                                                                                | +700                                                                                                                                                                                                                                                                                                         | +9.1%                                                                                                                                                                                                                                                                                                                                                        | +2,000                                                                                                                                                                                                                                                                                                                                                                                                                                                                                           | +31.3%                                                                                                                                                                                                                                                                                                                                                                                                                                                                                                                                                                                        |
| 5,400   | 5,300                                                                                                                                                                 | 5,400                                                                                                                                                                                                                | +100                                                                                                                                                                                                                                                                                                         | +1.9%                                                                                                                                                                                                                                                                                                                                                        | 0                                                                                                                                                                                                                                                                                                                                                                                                                                                                                                | 0.0%                                                                                                                                                                                                                                                                                                                                                                                                                                                                                                                                                                                          |
| 32,200  | 33,800                                                                                                                                                                | 33,800                                                                                                                                                                                                               | 0                                                                                                                                                                                                                                                                                                            | 0.0%                                                                                                                                                                                                                                                                                                                                                         | +1,600                                                                                                                                                                                                                                                                                                                                                                                                                                                                                           | +5.0%                                                                                                                                                                                                                                                                                                                                                                                                                                                                                                                                                                                         |
| 27,700  | 28,000                                                                                                                                                                | 28,100                                                                                                                                                                                                               | +100                                                                                                                                                                                                                                                                                                         | +0.4%                                                                                                                                                                                                                                                                                                                                                        | +400                                                                                                                                                                                                                                                                                                                                                                                                                                                                                             | +1.4%                                                                                                                                                                                                                                                                                                                                                                                                                                                                                                                                                                                         |
| 314,100 | 320,900                                                                                                                                                               | 318,400                                                                                                                                                                                                              | -2,500                                                                                                                                                                                                                                                                                                       | -0.8%                                                                                                                                                                                                                                                                                                                                                        | +4,300                                                                                                                                                                                                                                                                                                                                                                                                                                                                                           | +1.4%                                                                                                                                                                                                                                                                                                                                                                                                                                                                                                                                                                                         |
| 55,800  | 60,600                                                                                                                                                                | 59,000                                                                                                                                                                                                               | -1,600                                                                                                                                                                                                                                                                                                       | -2.6%                                                                                                                                                                                                                                                                                                                                                        | +3,200                                                                                                                                                                                                                                                                                                                                                                                                                                                                                           | +5.7%                                                                                                                                                                                                                                                                                                                                                                                                                                                                                                                                                                                         |
| 21,300  | 22,000                                                                                                                                                                | 21,400                                                                                                                                                                                                               | -600                                                                                                                                                                                                                                                                                                         | -2.7%                                                                                                                                                                                                                                                                                                                                                        | +100                                                                                                                                                                                                                                                                                                                                                                                                                                                                                             | +0.5%                                                                                                                                                                                                                                                                                                                                                                                                                                                                                                                                                                                         |
| 19,700  | 20,500                                                                                                                                                                | 20,000                                                                                                                                                                                                               | -500                                                                                                                                                                                                                                                                                                         | -2.4%                                                                                                                                                                                                                                                                                                                                                        | +300                                                                                                                                                                                                                                                                                                                                                                                                                                                                                             | +1.5%                                                                                                                                                                                                                                                                                                                                                                                                                                                                                                                                                                                         |
| 23,700  | 25,200                                                                                                                                                                | 24,800                                                                                                                                                                                                               | -400                                                                                                                                                                                                                                                                                                         | -1.6%                                                                                                                                                                                                                                                                                                                                                        | +1,100                                                                                                                                                                                                                                                                                                                                                                                                                                                                                           | +4.6%                                                                                                                                                                                                                                                                                                                                                                                                                                                                                                                                                                                         |
| 13,700  | 11,600                                                                                                                                                                | 12,500                                                                                                                                                                                                               | +900                                                                                                                                                                                                                                                                                                         | +7.8%                                                                                                                                                                                                                                                                                                                                                        | -1,200                                                                                                                                                                                                                                                                                                                                                                                                                                                                                           | -8.8%                                                                                                                                                                                                                                                                                                                                                                                                                                                                                                                                                                                         |
| 30,900  | 28,600                                                                                                                                                                | 29,800                                                                                                                                                                                                               | +1,200                                                                                                                                                                                                                                                                                                       | +4.2%                                                                                                                                                                                                                                                                                                                                                        | -1,100                                                                                                                                                                                                                                                                                                                                                                                                                                                                                           | -3.6%                                                                                                                                                                                                                                                                                                                                                                                                                                                                                                                                                                                         |
| 62,800  | 64,700                                                                                                                                                                | 64,200                                                                                                                                                                                                               | -500                                                                                                                                                                                                                                                                                                         | -0.8%                                                                                                                                                                                                                                                                                                                                                        | +1,400                                                                                                                                                                                                                                                                                                                                                                                                                                                                                           | +2.2%                                                                                                                                                                                                                                                                                                                                                                                                                                                                                                                                                                                         |
| 13,500  | 11,300                                                                                                                                                                | 11,300                                                                                                                                                                                                               | 0                                                                                                                                                                                                                                                                                                            | 0.0%                                                                                                                                                                                                                                                                                                                                                         | -2,200                                                                                                                                                                                                                                                                                                                                                                                                                                                                                           | -16.3%                                                                                                                                                                                                                                                                                                                                                                                                                                                                                                                                                                                        |
| 22,200  | 21,900                                                                                                                                                                | 22,100                                                                                                                                                                                                               | +200                                                                                                                                                                                                                                                                                                         | +0.9%                                                                                                                                                                                                                                                                                                                                                        | -100                                                                                                                                                                                                                                                                                                                                                                                                                                                                                             | -0.5%                                                                                                                                                                                                                                                                                                                                                                                                                                                                                                                                                                                         |
| 14,800  | 16,600                                                                                                                                                                | 16,000                                                                                                                                                                                                               | -600                                                                                                                                                                                                                                                                                                         | -3.6%                                                                                                                                                                                                                                                                                                                                                        | +1,200                                                                                                                                                                                                                                                                                                                                                                                                                                                                                           | +8.1%                                                                                                                                                                                                                                                                                                                                                                                                                                                                                                                                                                                         |
| 35,600  | 37,900                                                                                                                                                                | 37,400                                                                                                                                                                                                               | -500                                                                                                                                                                                                                                                                                                         | -1.3%                                                                                                                                                                                                                                                                                                                                                        | +1,800                                                                                                                                                                                                                                                                                                                                                                                                                                                                                           | +5.1%                                                                                                                                                                                                                                                                                                                                                                                                                                                                                                                                                                                         |
| 391,200 | 401,400                                                                                                                                                               | 400,400                                                                                                                                                                                                              | -1,000                                                                                                                                                                                                                                                                                                       | -0.2%                                                                                                                                                                                                                                                                                                                                                        | +9,200                                                                                                                                                                                                                                                                                                                                                                                                                                                                                           | +2.4%                                                                                                                                                                                                                                                                                                                                                                                                                                                                                                                                                                                         |
|         | 77,100<br>5,500<br>6,400<br>32,200<br>27,700<br>314,100<br>55,800<br>21,300<br>19,700<br>23,700<br>13,700<br>30,900<br>62,800<br>13,500<br>22,200<br>14,800<br>35,600 | 77,10080,5005,5005,8006,4007,7005,4005,30032,20033,80027,70028,000314,100320,90055,80060,60021,30022,00019,70020,50023,70025,20013,70011,60030,90028,60062,80064,70013,50011,30022,20021,90014,80016,60035,60037,900 | 77,10080,50082,0005,5005,8006,2006,4007,7008,4005,4005,3005,40032,20033,80033,80027,70028,00028,100314,100320,900318,40055,80060,60059,00021,30022,00021,40019,70020,50020,00023,70025,20024,80013,70011,60012,50030,90028,60029,80062,80064,70064,20013,50011,30011,30014,80016,60016,00035,60037,90037,400 | 77,10080,50082,000+1,5005,5005,8006,200+4006,4007,7008,400+7005,4005,3005,400+10032,20033,80033,800027,70028,00028,100+100314,100320,900318,400-2,50055,80060,60059,000-1,60019,70020,50020,000-50023,70025,20024,800-40013,70011,60012,500+90030,90028,60029,800+1,20062,80064,70064,200-50013,50011,30011,300014,80016,60016,000-60035,60037,90037,400-500 | 77,10080,50082,000+1,500+1.9%5,5005,8006,200+400+6.9%6,4007,7008,400+700+9.1%5,4005,3005,400+100+1.9%32,20033,80033,80000.0%27,70028,00028,100+100+0.4%314,100320,900318,400-2,500-0.8%55,80060,60059,000-1,600-2.6%21,30022,00021,400-600-2.7%19,70020,50020,000-500-2.4%23,70025,20024,800-400-1.6%13,70011,60012,500+900+7.8%30,90028,60029,800+1,200+4.2%62,80064,70064,200-500-0.8%13,50011,30011,30000.0%22,20021,90022,100+200+0.9%14,80016,60016,000-600-3.6%35,60037,90037,400-500-1.3% | 77,10080,50082,000+1,500+1.9%+4,9005,5005,8006,200+400+6.9%+7006,4007,7008,400+700+9.1%+2,0005,4005,3005,400+100+1.9%032,20033,80033,80000.0%+1,60027,70028,00028,100+100+0.4%+400314,100320,900318,400-2,500-0.8%+4,30055,80060,60059,000-1,600-2.6%+3,20021,30022,00021,400-600-2.7%+10019,70020,50020,000-500-2.4%+30023,70025,20024,800+400+1.6%+1,10013,70011,60012,500+900+7.8%-1,20030,90028,60029,800+1,200+4.2%-1,10062,80064,70064,200-500-0.8%+1,40013,50011,30011,30000.0%-2,20022,20021,90022,100+200+0.9%-10014,80016,60016,000-600-3.6%+1,20035,60037,90037,400-500-1.3%+1,800 |