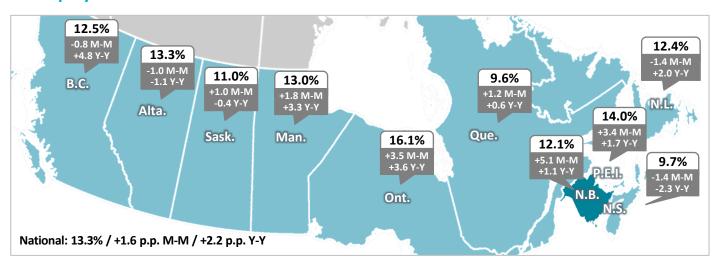

# **Unemployment Rate**

12.1% in November 2024 (13.3% Nationally)

+5.1 p.p. Month-over-Month (+1.6 p.p. Nationally)

**+1.1 p.p.** Year-over-Year (+2.2 p.p. Nationally)

#### Labour Force Characteristics - Seasonally Adjusted (Ages 15+)

|                        | Nov-23 | Oct-24 | Nov-24 | M-M Change |        | Y-Y Change |        |
|------------------------|--------|--------|--------|------------|--------|------------|--------|
| Working-Age Population | 89,900 | 95,900 | 96,100 | +200       | +0.2%  | +6,200     | +6.9%  |
| Labour Force           | 55,500 | 55,500 | 57,700 | +2,200     | +4.0%  | +2,200     | +4.0%  |
| Employment             | 49,400 | 51,600 | 50,700 | -900       | -1.7%  | +1,300     | +2.6%  |
| FT Employment          | 27,300 | 29,200 | 28,500 | -700       | -2.4%  | +1,200     | +4.4%  |
| PT Employment          | 22,100 | 22,400 | 22,300 | -100       | -0.4%  | +200       | +0.9%  |
| Unemployment           | 6,100  | 3,900  | 7,000  | +3,100     | +79.5% | +900       | +14.8% |
| Participation Rate (%) | 61.7%  | 57.9%  | 60.0%  | +2.1 (pp)  |        | -1.7 (pp)  |        |
| Employment Rate (%)    | 54.9%  | 53.8%  | 52.8%  | -1.0 (pp)  |        | -2.1 (pp)  |        |
| Unemployment Rate (%)  | 11.0%  | 7.0%   | 12.1%  | +5.1 (pp)  |        | +1.1 (pp)  |        |