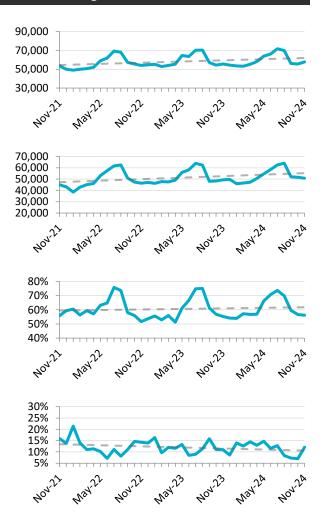

### YOUTH STATISTICS – UNADJUSTED FOR SEASONALITY

It is recommended to consider trends over the long-term

M-M = month over month. Y-Y = year over year. The dark grey lines in the charts above represents the linear trend line.