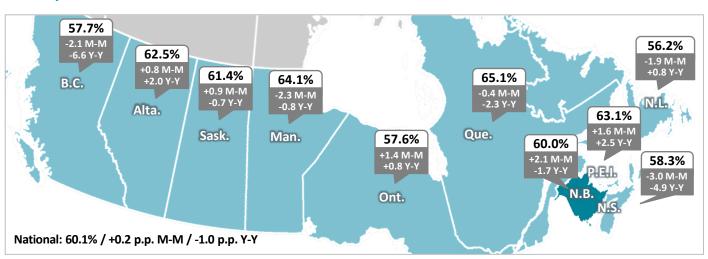

#### Labour Force Characteristics - Seasonally Adjusted (Ages 15+)

|                        | Nov-23 | Oct-24 | Nov-24 | M-M Change |        | Y-Y Change |        |
|------------------------|--------|--------|--------|------------|--------|------------|--------|
| Working-Age Population | 89,900 | 95,900 | 96,100 | +200       | +0.2%  | +6,200     | +6.9%  |
| Labour Force           | 55,500 | 55,500 | 57,700 | +2,200     | +4.0%  | +2,200     | +4.0%  |
| Employment             | 49,400 | 51,600 | 50,700 | -900       | -1.7%  | +1,300     | +2.6%  |
| FT Employment          | 27,300 | 29,200 | 28,500 | -700       | -2.4%  | +1,200     | +4.4%  |
| PT Employment          | 22,100 | 22,400 | 22,300 | -100       | -0.4%  | +200       | +0.9%  |
| Unemployment           | 6,100  | 3,900  | 7,000  | +3,100     | +79.5% | +900       | +14.8% |
| Participation Rate (%) | 61.7%  | 57.9%  | 60.0%  | +2.1 (pp)  |        | -1.7 (pp)  |        |
| Employment Rate (%)    | 54.9%  | 53.8%  | 52.8%  | -1.0 (pp)  |        | -2.1 (pp)  |        |
| Unemployment Rate (%)  | 11.0%  | 7.0%   | 12.1%  | +5.1 (pp)  |        | +1.1 (pp)  |        |