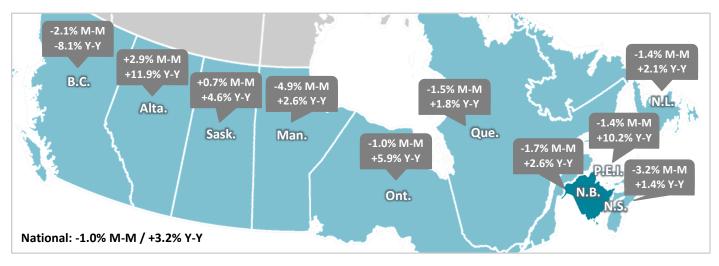

### **Employment**

50,700 in November 2024

**-900** (-1.7%) Month-over-Month (-1.0% Nationally)

+1,300 (+2.6%) Year-over-Year (+3.2% Nationally)

#### Labour Force Characteristics - Seasonally Adjusted (Ages 15+)

|                        | Nov-23 | Oct-24 | Nov-24 | M-M Change |        | Y-Y Change |        |
|------------------------|--------|--------|--------|------------|--------|------------|--------|
| Working-Age Population | 89,900 | 95,900 | 96,100 | +200       | +0.2%  | +6,200     | +6.9%  |
| Labour Force           | 55,500 | 55,500 | 57,700 | +2,200     | +4.0%  | +2,200     | +4.0%  |
| Employment             | 49,400 | 51,600 | 50,700 | -900       | -1.7%  | +1,300     | +2.6%  |
| FT Employment          | 27,300 | 29,200 | 28,500 | -700       | -2.4%  | +1,200     | +4.4%  |
| PT Employment          | 22,100 | 22,400 | 22,300 | -100       | -0.4%  | +200       | +0.9%  |
| Unemployment           | 6,100  | 3,900  | 7,000  | +3,100     | +79.5% | +900       | +14.8% |
| Participation Rate (%) | 61.7%  | 57.9%  | 60.0%  | +2.1 (pp)  |        | -1.7 (pp)  |        |
| Employment Rate (%)    | 54.9%  | 53.8%  | 52.8%  | -1.0 (pp)  |        | -2.1 (pp)  |        |
| Unemployment Rate (%)  | 11.0%  | 7.0%   | 12.1%  | +5.1 (pp)  |        | +1.1 (pp)  |        |