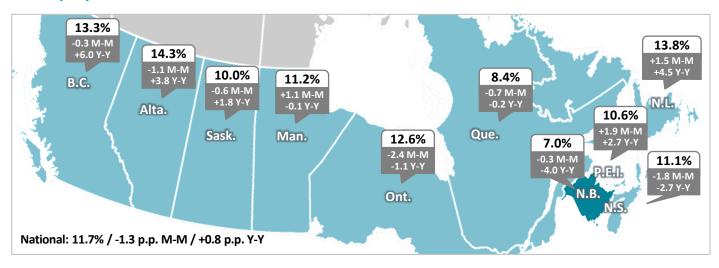

| 31,000 | 29,200 | -1,800     | -5.8% | +1,700     | +6.2%  |
| PT Employment          | 20,900 | 21,000 | 22,400 | +1,400     | +6.7% | +1,500     | +7.2%  |
| Unemployment           | 6,000  | 4,100  | 3,900  | -200       | -4.9% | -2,100     | -35.0% |
| Participation Rate (%) | 60.6%  | 58.7%  | 57.9%  | -0.8 (pp)  |       | -2.7 (pp)  |        |
| Employment Rate (%)    | 53.9%  | 54.5%  | 53.8%  | -0.7 (pp)  |       | -0.1 (pp)  |        |
| Unemployment Rate (%)  | 11.0%  | 7.3%   | 7.0%   | -0.3 (pp)  |       | -4.0 (pp)  |        |

M-M = month over month. Y-Y = year over year. The dark grey lines in the charts above represents the linear trend line.

### Youth Statistics - Data for October 2024 (Unadjusted for Seasonality)

# **Employment Growth**



### **Unemployment Rate**



# **Participation Rate**



NBjobs.ca Page 2