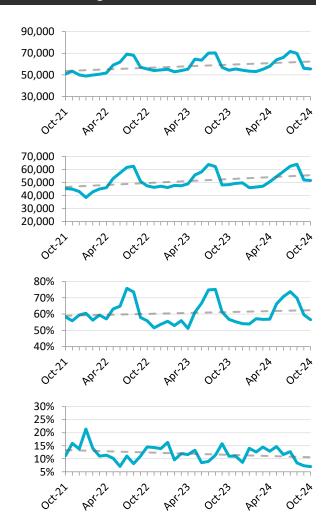

### YOUTH STATISTICS – UNADJUSTED FOR SEASONALITY

It is recommended to consider trends over the long-term

M-M = month over month. Y-Y = year over year. The dark grey lines in the charts above represents the linear trend line.

### Youth Statistics - Data for October 2024 (Unadjusted for Seasonality)