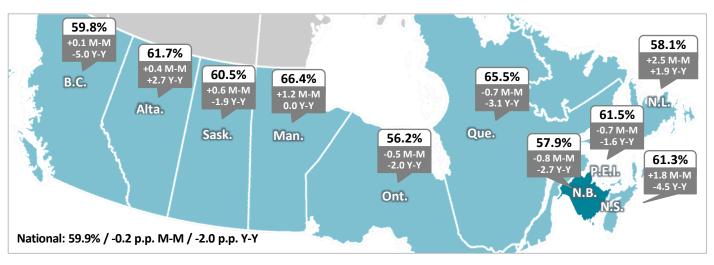

| -5.8% | +1,700     | +6.2%  |
| PT Employment          | 20,900 | 21,000 | 22,400 | +1,400     | +6.7% | +1,500     | +7.2%  |
| Unemployment           | 6,000  | 4,100  | 3,900  | -200       | -4.9% | -2,100     | -35.0% |
| Participation Rate (%) | 60.6%  | 58.7%  | 57.9%  | -0.8 (pp)  |       | -2.7 (pp)  |        |
| Employment Rate (%)    | 53.9%  | 54.5%  | 53.8%  | -0.7 (pp)  |       | -0.1 (pp)  |        |
| Unemployment Rate (%)  | 11.0%  | 7.3%   | 7.0%   | -0.3 (pp)  |       | -4.0 (pp)  |        |

M-M = month over month. Y-Y = year over year. The dark grey lines in the charts above represents the linear trend line.

### Youth Statistics - Data for October 2024 (Unadjusted for Seasonality)

# **Employment Growth**



### **Unemployment Rate**



# **Participation Rate**



NBjobs.ca Page 2