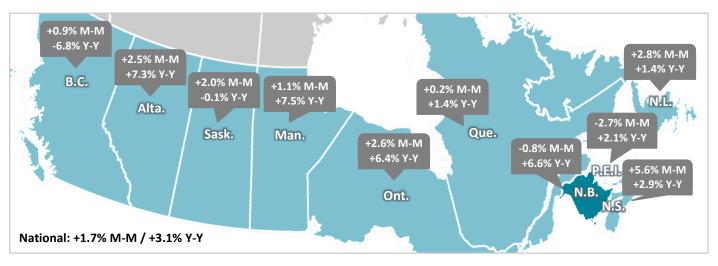

### **Labour Force**

**55,500** in October 2024

-600 (-1.1%) Month-over-Month (+0.2% Nationally)

**+1,100** (+2.0%) Year-over-Year (+4.1% Nationally)

## **Employment**

51,600 in October 2024

**-400** (-0.8%) Month-over-Month (+1.7% Nationally)

**+3,200** (+6.6%) Year-over-Year (+3.1% Nationally)

## **Unemployment Rate**

**7.0%** in October 2024 (11.7% Nationally)

-0.3 p.p. Month-over-Month (-1.3 p.p. Nationally)

-4.0 p.p. Year-over-Year (+0.8 p.p. Nationally)