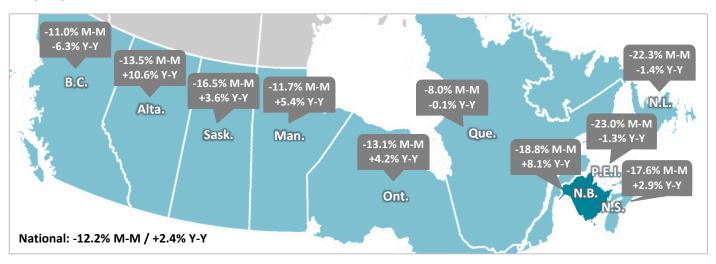

#### **Labour Force**

56,100 in September 2024

-13,800 (-19.7%) Month-over-Month (-13.7% Nationally)

-900 (-1.6%) Year-over-Year (+4.8% Nationally)

## **Employment**

52,000 in September 2024

-12,000 (-18.8%) Month-over-Month (-12.2% Nationally)

+3,900 (+8.1%) Year-over-Year (+2.4% Nationally)