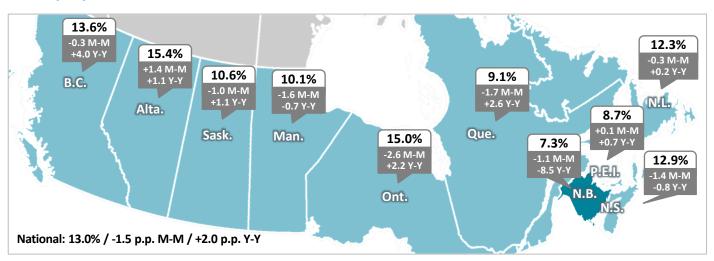

### **Full-Time Employment Rate**

59.6% in September 2024 (48.1% Nationally)

-10.2 p.p. Month-over-Month (-11.9 p.p. Nationally)

-1.7 p.p. Year-over-Year (-1.0 p.p. Nationally)