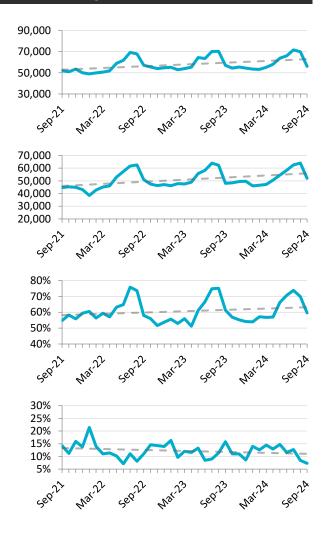

M-M = month over month. Y-Y = year over year. The dark grey lines in the charts above represents the linear trend line.

## Youth Statistics - Data for September 2024 (Unadjusted for Seasonality)