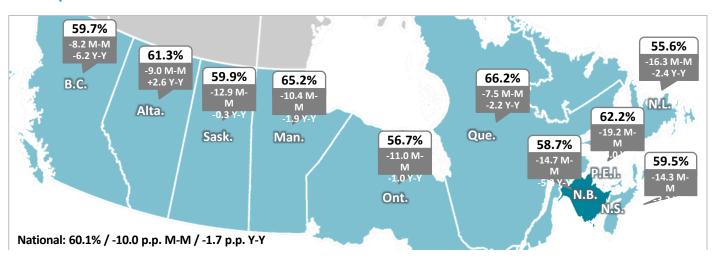

# **Unemployment Rate**

**7.3%** in September 2024 (13.0% Nationally)

-1.1 p.p. Month-over-Month (-1.5 p.p. Nationally)

-8.5 p.p. Year-over-Year (+2.0 p.p. Nationally)