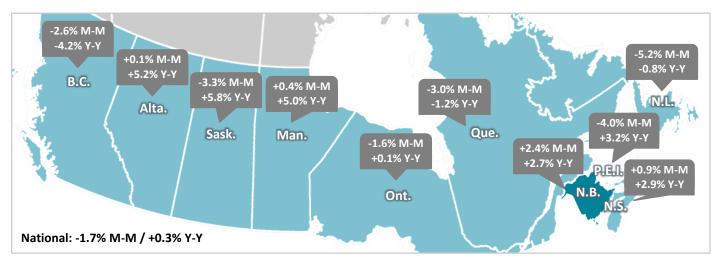

### **Employment**

64,000 in August 2024

- +1,500 (+2.4%) Month-over-Month (-1.7% Nationally)
- +1,700 (+2.7%) Year-over-Year (+0.3% Nationally)