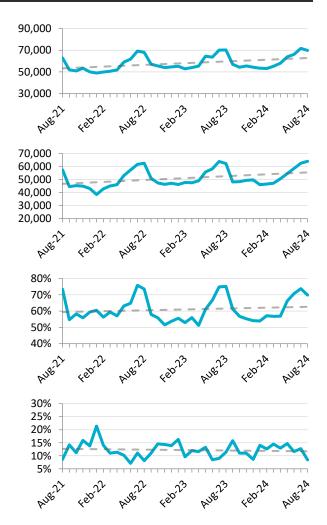

## YOUTH STATISTICS – UNADJUSTED FOR SEASONALITY

It is recommended to consider trends over the long-term

## Labour Force

69,900 in August 2024

-1,800 (-2.5%) Month-over-Month (-1.8% Nationally) -400 (-0.6%) Year-over-Year (+4.2% Nationally)

### **Employment**

64,000 in August 2024

- +1,500 (+2.4%) Month-over-Month (-1.7% Nationally)
- +1,700 (+2.7%) Year-over-Year (+0.3% Nationally)

### **Full-Time Employment Rate**

69.8% in August 2024 (59.9% Nationally)
-3.9 p.p. Month-over-Month (-1.8 p.p. Nationally)
-5.3 p.p. Year-over-Year (-2.2 p.p. Nationally)

## **Unemployment Rate**

8.4% in August 2024 (14.5% Nationally)
-4.3 p.p. Month-over-Month (0.0 p.p. Nationally)
-3.0 p.p. Year-over-Year (+3.3 p.p. Nationally)

*M*-*M* = month over month. Y-Y = year over year. The dark grey lines in the charts above represents the linear trend line.