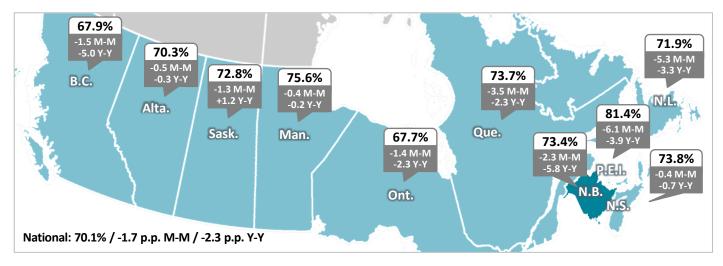

#### Labour Force Characteristics - Seasonally Adjusted (Ages 15+)

|                        | Aug-23 | Jul-24 | Aug-24 | M-M Change |        | Y-Y Change |        |
|------------------------|--------|--------|--------|------------|--------|------------|--------|
| Working-Age Population | 88,800 | 94,700 | 95,200 | +500       | +0.5%  | +6,400     | +7.2%  |
| Labour Force           | 70,300 | 71,700 | 69,900 | -1,800     | -2.5%  | -400       | -0.6%  |
| Employment             | 62,300 | 62,500 | 64,000 | +1,500     | +2.4%  | +1,700     | +2.7%  |
| FT Employment          | 46,800 | 46,100 | 44,700 | -1,400     | -3.0%  | -2,100     | -4.5%  |
| PT Employment          | 15,600 | 16,500 | 19,400 | +2,900     | +17.6% | +3,800     | +24.4% |
| Unemployment           | 8,000  | 9,100  | 5,900  | -3,200     | -35.2% | -2,100     | -26.3% |
| Participation Rate (%) | 79.2%  | 75.7%  | 73.4%  | -2.3 (pp)  |        | -5.8 (pp)  |        |
| Employment Rate (%)    | 70.2%  | 66.0%  | 67.2%  | +1.2 (pp)  |        | -3.0 (pp)  |        |
| Unemployment Rate (%)  | 11.4%  | 12.7%  | 8.4%   | -4.3 (pp)  |        | -3.0 (pp)  |        |