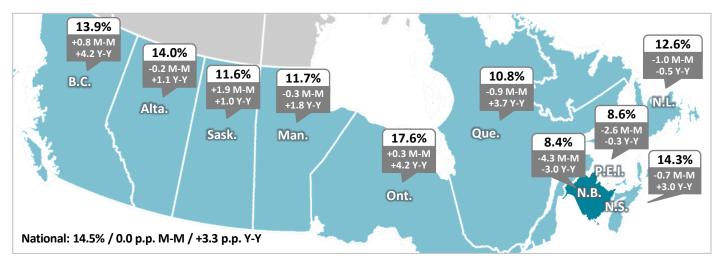

### **Full-Time Employment Rate**

69.8% in August 2024 (59.9% Nationally)
-3.9 p.p. Month-over-Month (-1.8 p.p. Nationally)
-5.3 p.p. Year-over-Year (-2.2 p.p. Nationally)