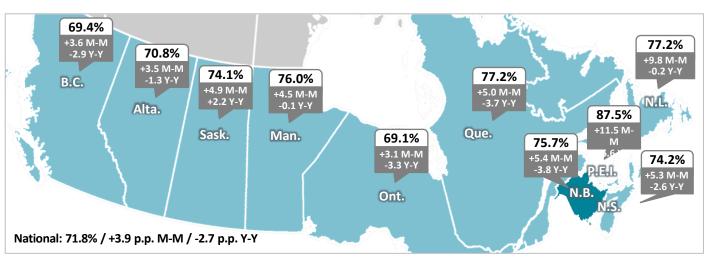

### **Full-Time Employment Rate**

73.8% in July 2024 (61.8% Nationally)

+3.0 p.p. Month-over-Month (+6.3 p.p. Nationally)

-1.0 p.p. Year-over-Year (+0.2 p.p. Nationally)