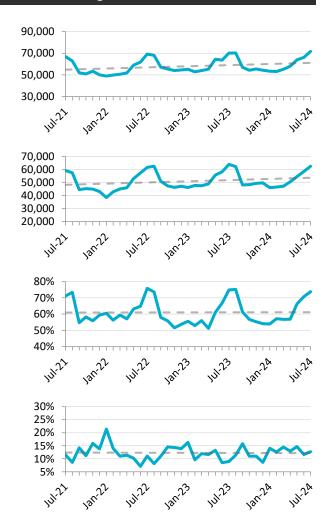

### YOUTH STATISTICS – UNADJUSTED FOR SEASONALITY

It is recommended to consider trends over the long-term

M-M = month over month. Y-Y = year over year. The dark grey lines in the charts above represents the linear trend line.