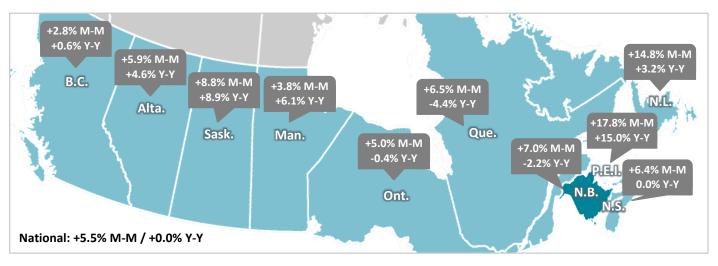

### **Employment**

62,500 in July 2024

**+4,100** (+7.0%) Month-over-Month (+5.5% Nationally)

-1,400 (-2.2%) Year-over-Year (+0.0% Nationally)