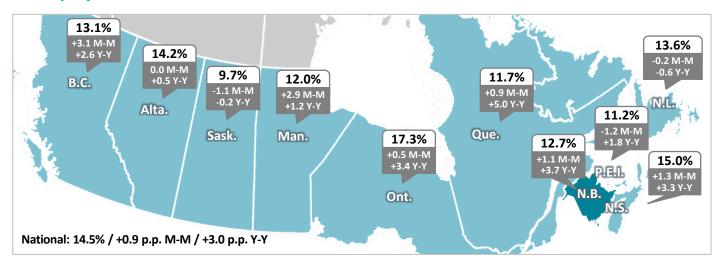

## **Unemployment Rate**

12.7% in July 2024 (14.5% Nationally)

+1.1 p.p. Month-over-Month (+0.9 p.p. Nationally)

+3.7 p.p. Year-over-Year (+3.0 p.p. Nationally)