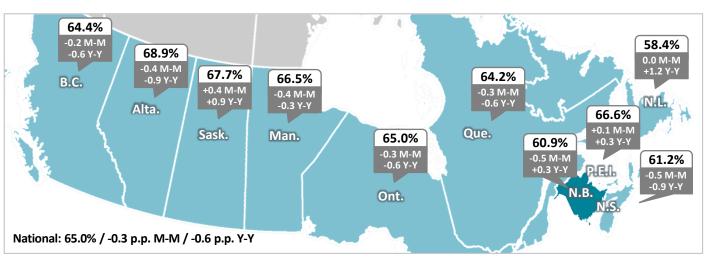

-1.4% | +600       | +0.2%  |
| PT Employment          | 54,200  | 60,700  | 65,200  | +4,500     | +7.4% | +11,000    | +20.3% |
| Unemployment           | 26,500  | 33,300  | 31,200  | -2,100     | -6.3% | +4,700     | +17.7% |
| Participation Rate (%) | 60.6%   | 61.4%   | 60.9%   | -0.5 (pp)  |       | +0.3 (pp)  |        |
| Employment Rate (%)    | 56.8%   | 56.7%   | 56.5%   | -0.2 (pp)  |       | -0.3 (pp)  |        |
| Unemployment Rate (%)  | 6.4%    | 7.7%    | 7.2%    | -0.5 (pp)  |       | +0.8 (pp)  |        |

M-M = month over month. Y-Y = year over year. The dark grey lines in the charts above represents the linear trend line.

## Provincial Overview - Data for July 2024 (Seasonally Adjusted)

# **Employment Growth**



## **Unemployment Rate**



# **Participation Rate**



NBjobs.ca Page 2