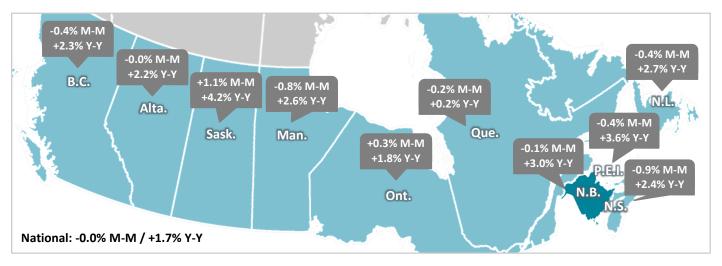

t          | 334,300 | 339,700 | 334,900 | -4,800     | -1.4% | +600       | +0.2%  |
| PT Employment          | 54,200  | 60,700  | 65,200  | +4,500     | +7.4% | +11,000    | +20.3% |
| Unemployment           | 26,500  | 33,300  | 31,200  | -2,100     | -6.3% | +4,700     | +17.7% |
| Participation Rate (%) | 60.6%   | 61.4%   | 60.9%   | -0.5 (pp)  |       | +0.3 (pp)  |        |
| Employment Rate (%)    | 56.8%   | 56.7%   | 56.5%   | -0.2 (pp)  |       | -0.3 (pp)  |        |
| Unemployment Rate (%)  | 6.4%    | 7.7%    | 7.2%    | -0.5 (pp)  |       | +0.8 (pp)  |        |

M-M = month over month. Y-Y = year over year. The dark grey lines in the charts above represents the linear trend line.

## Provincial Overview - Data for July 2024 (Seasonally Adjusted)

# **Employment Growth**



## **Unemployment Rate**



# **Participation Rate**



NBjobs.ca Page 2