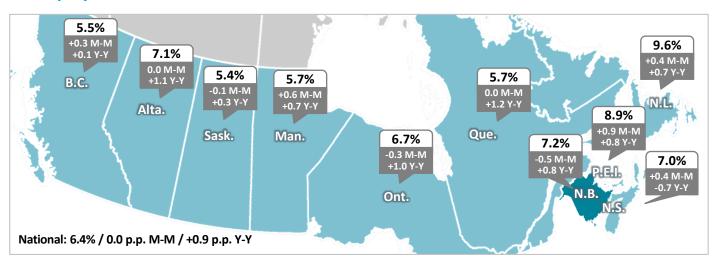

00 | 334,900 | -4,800     | -1.4% | +600       | +0.2%  |
| PT Employment          | 54,200  | 60,700  | 65,200  | +4,500     | +7.4% | +11,000    | +20.3% |
| Unemployment           | 26,500  | 33,300  | 31,200  | -2,100     | -6.3% | +4,700     | +17.7% |
| Participation Rate (%) | 60.6%   | 61.4%   | 60.9%   | -0.5 (pp)  |       | +0.3 (pp)  |        |
| Employment Rate (%)    | 56.8%   | 56.7%   | 56.5%   | -0.2 (pp)  |       | -0.3 (pp)  |        |
| Unemployment Rate (%)  | 6.4%    | 7.7%    | 7.2%    | -0.5 (pp)  |       | +0.8 (pp)  |        |

M-M = month over month. Y-Y = year over year. The dark grey lines in the charts above represents the linear trend line.

## Provincial Overview - Data for July 2024 (Seasonally Adjusted)

# **Employment Growth**



## **Unemployment Rate**



# **Participation Rate**



NBjobs.ca Page 2