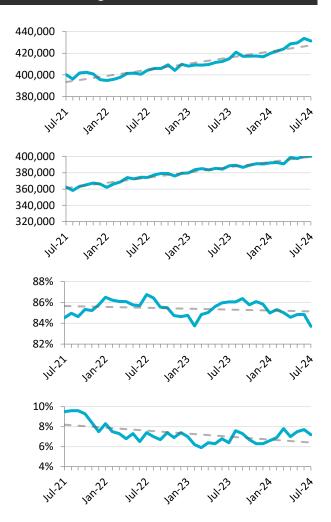

M-M = month over month. Y-Y = year over year. The dark grey lines in the charts above represents the linear trend line.