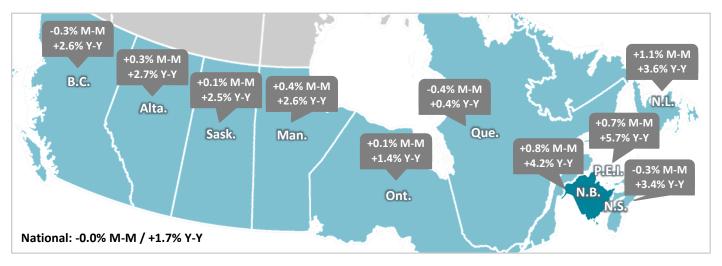

# **Employment**

400,400 in June 2024

+3,000 (+0.8%) Month-over-Month (-0.0% Nationally)

+16,000 (+4.2%) Year-over-Year (+1.7% Nationally)

# **Employment Growth**