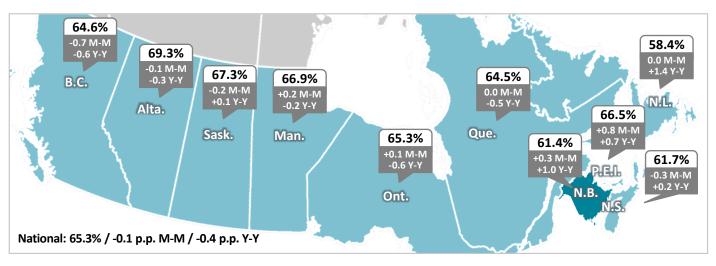

0.8% | +9,300     | +2.8%  |
| PT Employment          | 54,000  | 60,300  | 60,700  | +400       | +0.7% | +6,700     | +12.4% |
| Unemployment           | 28,000  | 32,100  | 33,300  | +1,200     | +3.7% | +5,300     | +18.9% |
| Participation Rate (%) | 60.4%   | 61.1%   | 61.4%   | +0.3 (pp)  |       | +1.0 (pp)  |        |
| Employment Rate (%)    | 56.3%   | 56.5%   | 56.7%   | +0.2 (pp)  |       | +0.4 (pp)  |        |
| Unemployment Rate (%)  | 6.8%    | 7.5%    | 7.7%    | +0.2 (pp)  |       | +0.9 (pp)  |        |

M-M = month over month. Y-Y = year over year. The dark grey lines in the charts above represents the linear trend line.

### Provincial Overview - Data for June 2024 (Seasonally Adjusted)

# **Employment Growth**



## **Unemployment Rate**



# **Participation Rate**



NBjobs.ca Page 2