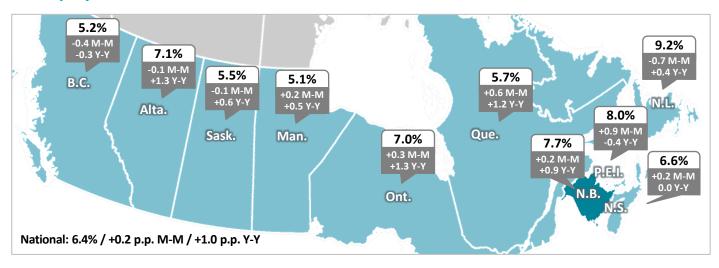

# **Unemployment Rate**

**7.7%** in June 2024 (6.4% Nationally)

+0.2 p.p. Month-over-Month (+0.2 p.p. Nationally)

+0.9 p.p. Year-over-Year (+1.0 p.p. Nationally)

## **Unemployment Rate**