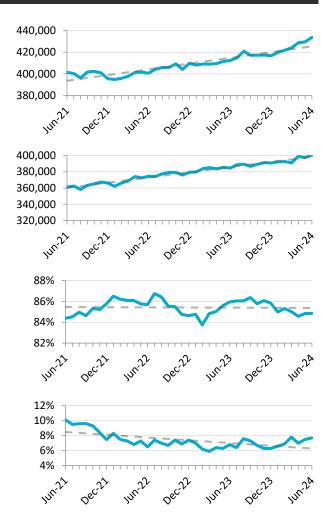

### **Labour Force**

433,700 in June 2024

+4,200 (+1.0%) Month-over-Month (+0.2% Nationally)

+21,300 (+5.2%) Year-over-Year (+2.8% Nationally)

# **Employment**

400,400 in June 2024

+3,000 (+0.8%) Month-over-Month (-0.0% Nationally)

+16,000 (+4.2%) Year-over-Year (+1.7% Nationally)

### **Full-Time Employment Rate**

84.8% in June 2024 (81.5% Nationally)

+0.0 p.p. Month-over-Month (-0.0 p.p. Nationally)

-1.1 p.p. Year-over-Year (-0.6 p.p. Nationally)

# **Unemployment Rate**

**7.7%** in June 2024 (6.4% Nationally)

+0.2 p.p. Month-over-Month (+0.2 p.p. Nationally)

+0.9 p.p. Year-over-Year (+1.0 p.p. Nationally)

M-M = month over month. Y-Y = year over year. The dark grey lines in the charts above represents the linear trend line.