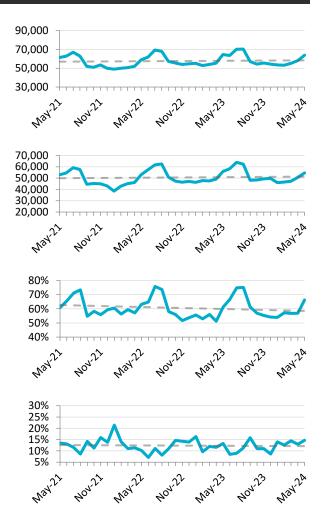

### YOUTH STATISTICS – UNADJUSTED FOR SEASONALITY

It is recommended to consider trends over the long-term

M-M = month over month. Y-Y = year over year. The dark grey lines in the charts above represents the linear trend line.

## Youth Statistics - Data for May 2024 (Unadjusted for Seasonality)

# **Employment Growth**

## **Unemployment Rate**

# **Participation Rate**

NBjobs.ca Page 2