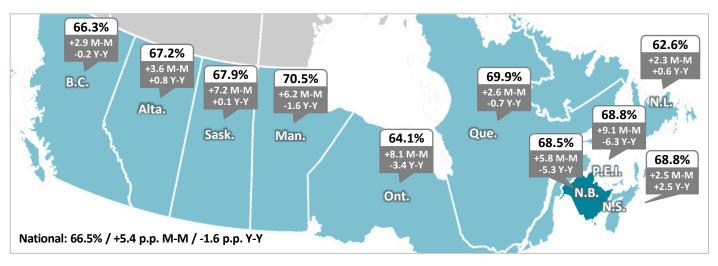

### **Full-Time Employment Rate**

66.2% in May 2024 (51.4% Nationally)

+9.3 p.p. Month-over-Month (+4.7 p.p. Nationally)

+5.1 p.p. Year-over-Year (-0.5 p.p. Nationally)