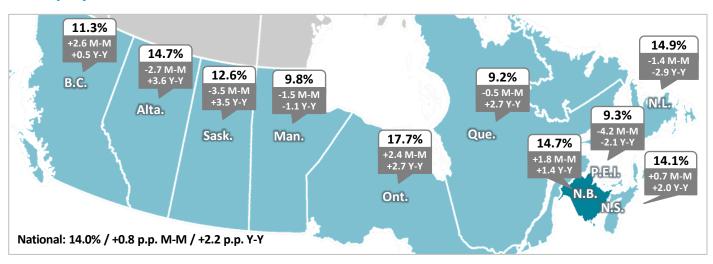

# **Unemployment Rate**

14.7% in May 2024 (14.0% Nationally)

+1.8 p.p. Month-over-Month (+0.8 p.p. Nationally)

**+1.4 p.p.** Year-over-Year (+2.2 p.p. Nationally)