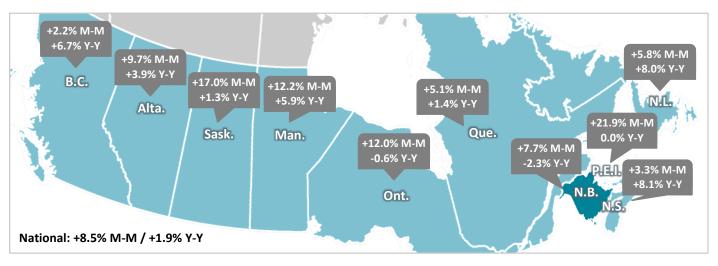

# **Employment**

**54,500** in May 2024

+3,900 (+7.7%) Month-over-Month (+8.5% Nationally)

-1,300 (-2.3%) Year-over-Year (+1.9% Nationally)