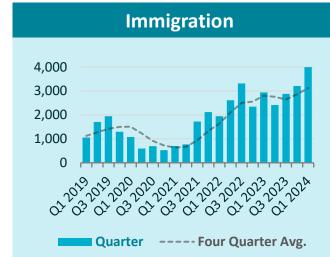

## QUARTERLY DEMOGRAPHIC SNAPSHOT AS OF APRIL 1, 2024

| Sources of Change             |         |                       |  |  |
|-------------------------------|---------|-----------------------|--|--|
|                               | Quarter | Last Four<br>Quarters |  |  |
| Births                        | 1,574   | 6,628                 |  |  |
| Deaths                        | 2,188   | 8,687*                |  |  |
| Interprovincial (Net)         | 1,627   | 4,482                 |  |  |
| Immigration                   | 3,999*  | 12,508*               |  |  |
| Non-Permanent Residents (Net) | -218    | 9,591                 |  |  |
| Emigration (Net)              | 90      | 250                   |  |  |
| Total                         | +4,704  | +24,272               |  |  |
| *Record high                  |         |                       |  |  |