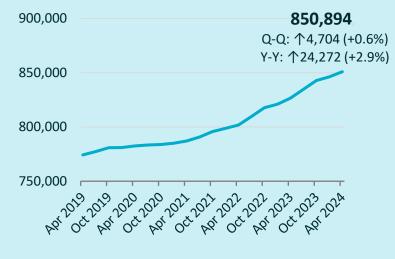

## QUARTERLY DEMOGRAPHIC SNAPSHOT AS OF APRIL 1, 2024

| Sources of Change             |         |                       |  |  |
|-------------------------------|---------|-----------------------|--|--|
|                               | Quarter | Last Four<br>Quarters |  |  |
| Births                        | 1,574   | 6,628                 |  |  |
| Deaths                        | 2,188   | 8,687*                |  |  |
| Interprovincial (Net)         | 1,627   | 4,482                 |  |  |
| Immigration                   | 3,999*  | 12,508*               |  |  |
| Non-Permanent Residents (Net) | -218    | 9,591                 |  |  |
| Emigration (Net)              | 90      | 250                   |  |  |
| Total                         | +4,704  | +24,272               |  |  |
| *Record high                  |         |                       |  |  |