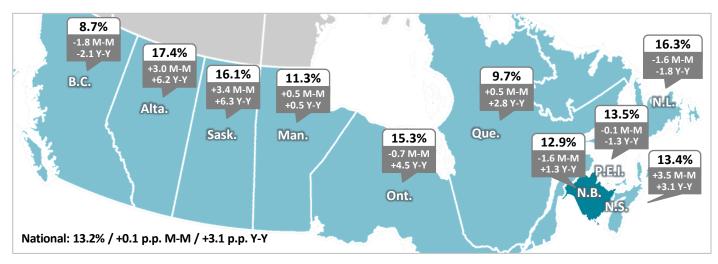

## **Unemployment Rate**

12.9% in April 2024 (13.2% Nationally)
-1.6 p.p. Month-over-Month (+0.1 p.p. Nationally)
+1.3 p.p. Year-over-Year (+3.1 p.p. Nationally)