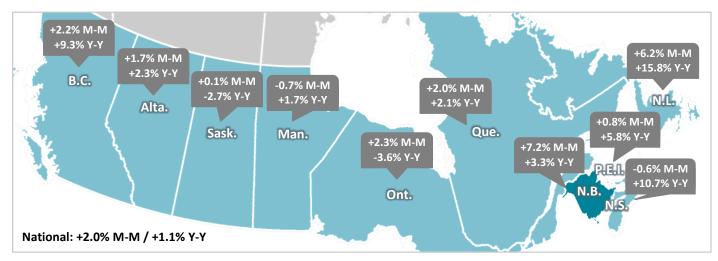

### **Employment**

- 50,600 in April 2024
- +3,400 (+7.2%) Month-over-Month (+2.0% Nationally)
- +1,600 (+3.3%) Year-over-Year (+1.1% Nationally)