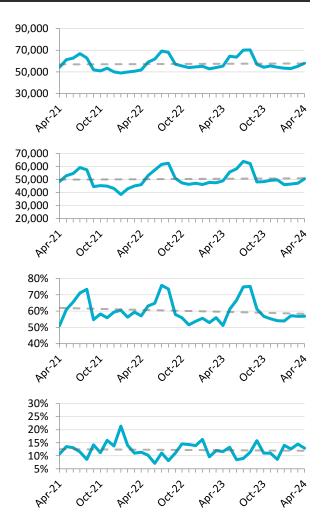

*M*-*M* = month over month. Y-Y = year over year. The dark grey lines in the charts above represents the linear trend line.

# Youth Statistics - Data for April 2024 (Unadjusted for Seasonality)

## **Employment Growth**

## **Unemployment Rate**

# **Participation Rate**