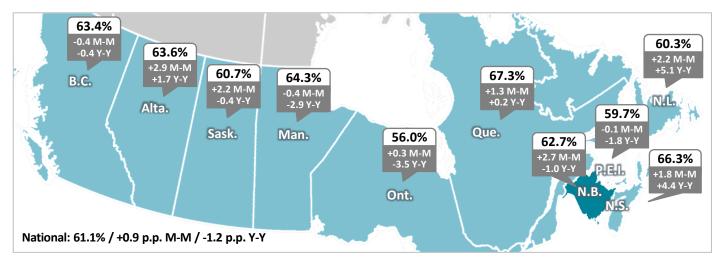

#### Labour Force Characteristics - Seasonally Adjusted (Ages 15+)

|                        | Apr-23 | Mar-24 | Apr-24 | M-M Change |       | Y-Y Change |        |
|------------------------|--------|--------|--------|------------|-------|------------|--------|
| Working-Age Population | 87,000 | 92,000 | 92,700 | +700       | +0.8% | +5,700     | +6.6%  |
| Labour Force           | 55,400 | 55,200 | 58,100 | +2,900     | +5.3% | +2,700     | +4.9%  |
| Employment             | 49,000 | 47,200 | 50,600 | +3,400     | +7.2% | +1,600     | +3.3%  |
| FT Employment          | 25,100 | 26,800 | 28,800 | +2,000     | +7.5% | +3,700     | +14.7% |
| PT Employment          | 23,900 | 20,300 | 21,800 | +1,500     | +7.4% | -2,100     | -8.8%  |
| Unemployment           | 6,400  | 8,000  | 7,500  | -500       | -6.3% | +1,100     | +17.2% |
| Participation Rate (%) | 63.7%  | 60.0%  | 62.7%  | +2.7 (pp)  |       | -1.0 (pp)  |        |
| Employment Rate (%)    | 56.3%  | 51.3%  | 54.6%  | +3.3 (pp)  |       | -1.7 (pp)  |        |
| Unemployment Rate (%)  | 11.6%  | 14.5%  | 12.9%  | -1.6 (pp)  |       | +1.3 (pp)  |        |