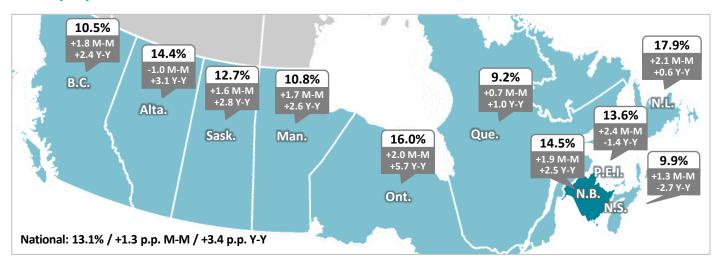

# **Unemployment Rate**

**14.5%** in March 2024 (13.1% Nationally)

+1.9 p.p. Month-over-Month (+1.3 p.p. Nationally)

+2.5 p.p. Year-over-Year (+3.4 p.p. Nationally)