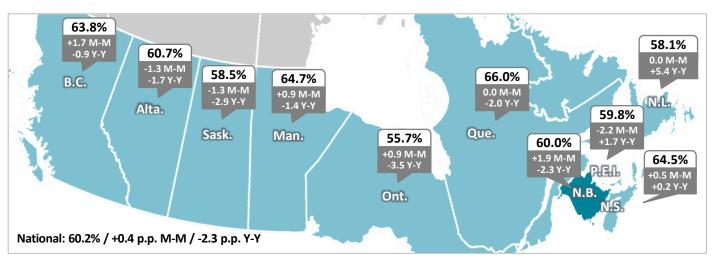

#### Labour Force Characteristics - Seasonally Adjusted (Ages 15+)

|                        | Mar-23 | Feb-24 | Mar-24 | M-M Change |        | Y-Y Change |        |
|------------------------|--------|--------|--------|------------|--------|------------|--------|
| Working-Age Population | 86,700 | 91,500 | 92,000 | +500       | +0.5%  | +5,300     | +6.1%  |
| Labour Force           | 54,000 | 53,200 | 55,200 | +2,000     | +3.8%  | +1,200     | +2.2%  |
| Employment             | 47,500 | 46,500 | 47,200 | +700       | +1.5%  | -300       | -0.6%  |
| FT Employment          | 26,600 | 26,600 | 26,800 | +200       | +0.8%  | +200       | +0.8%  |
| PT Employment          | 20,900 | 19,900 | 20,300 | +400       | +2.0%  | -600       | -2.9%  |
| Unemployment           | 6,500  | 6,700  | 8,000  | +1,300     | +19.4% | +1,500     | +23.1% |
| Participation Rate (%) | 62.3%  | 58.1%  | 60.0%  | +1.9 (pp)  |        | -2.3 (pp)  |        |
| Employment Rate (%)    | 54.8%  | 50.8%  | 51.3%  | +0.5 (pp)  |        | -3.5 (pp)  |        |
| Unemployment Rate (%)  | 12.0%  | 12.6%  | 14.5%  | +1.9 (pp)  |        | +2.5 (pp)  |        |