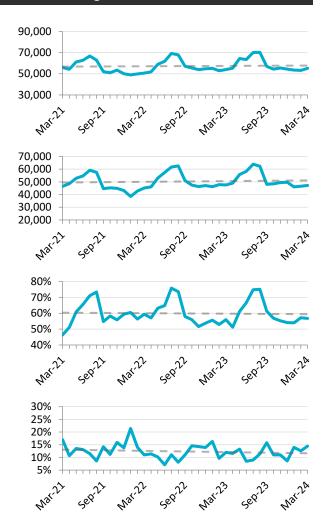

### YOUTH STATISTICS – UNADJUSTED FOR SEASONALITY

It is recommended to consider trends over the long-term

M-M = month over month. Y-Y = year over year. The dark grey lines in the charts above represents the linear trend line.