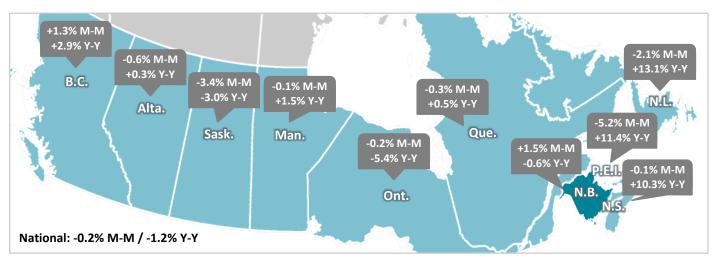

## **Employment**

47,200 in March 2024

+700 (+1.5%) Month-over-Month (-0.2% Nationally)

-300 (-0.6%) Year-over-Year (-1.2% Nationally)