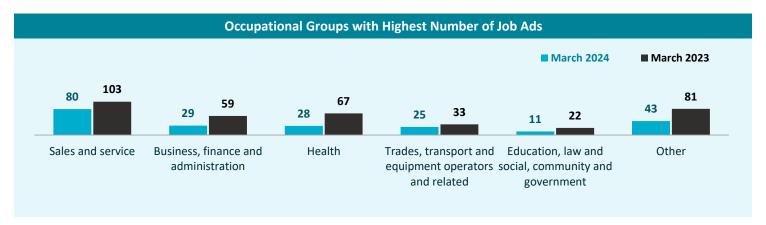

## In March 2024

There were 216 online ads for jobs in the region. This was lower than the same month last year (365).

- Teamwork
- Customer Service
- · Communication skills
- Decision-Making