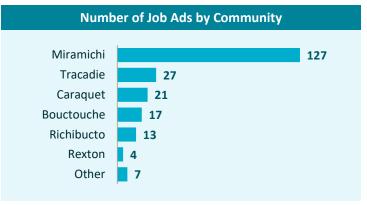

## In March 2024

There were 216 online ads for jobs in the region. This was lower than the same month last year (365).

- Teamwork
- Customer Service
- · Communication skills
- Decision-Making