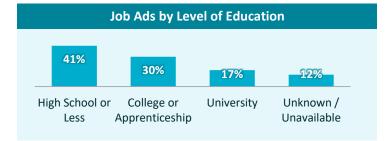

## In March 2024

There were 216 online ads for jobs in the region. This was lower than the same month last year (365).

- Teamwork
- Customer Service
- · Communication skills
- Decision-Making